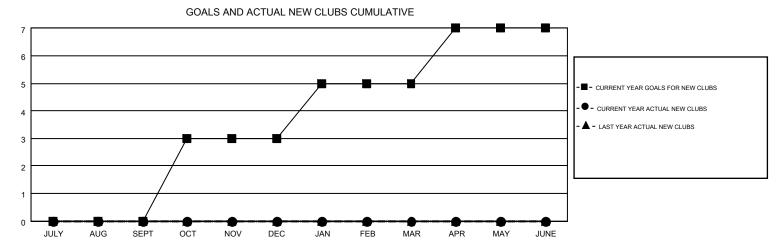

## MONTHLY MEMBERSHIP PROGRESS REPORT

Results as of: 10/31/2015

Multiple District 31

**LOCATION: NORTH CAROLINA** 

HARVEY WHITLEY

| GMT: HARVE    | Y WHITLEY        |                   |                  |                  |                                |                    |                                        |                    | GMT CA 1         |
|---------------|------------------|-------------------|------------------|------------------|--------------------------------|--------------------|----------------------------------------|--------------------|------------------|
|               |                  | Clubs             |                  |                  | Members  RESULTS FOR 2015-2016 |                    |                                        |                    |                  |
|               | RESU             | LTS FOR 2015-2016 |                  |                  |                                |                    |                                        |                    |                  |
| QUARTER       | NEW CLUB<br>GOAL | NEW CLUBS         | DROPPED<br>CLUBS | NET<br>GAIN/LOSS | QUARTER                        | NEW MEMBER<br>GOAL | CHARTER AND<br>NEW<br>MEMBERS<br>ADDED | DROPPED<br>MEMBERS | NET<br>GAIN/LOSS |
| JULY/AUG/SEPT | 0                | 0                 | 6                | -6               | JULY/AUG/SEPT                  | 28                 | 116                                    | 200                | -84              |
| OCT/NOV/DEC   | 3                | 0                 | 1                | -1               | OCT/NOV/DEC                    | 78                 | 38                                     | 78                 | -40              |
| JAN/FEB/MAR   | 2                | 0                 | 0                | 0                | JAN/FEB/MAR                    | 66                 | 0                                      | 0                  | 0                |
| APR/MAY/JUNE  | 2                | 0                 | 0                | 0                | APR/MAY/JUNE                   | 6                  | 0                                      | 0                  | 0                |