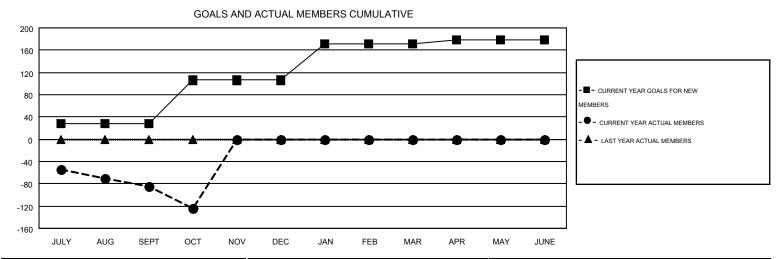

## MONTHLY MEMBERSHIP PROGRESS REPORT

Results as of: 10/31/2015

Multiple District 31

**LOCATION: NORTH CAROLINA** 

HARVEY WHITLEY

| GMT: HARVE    | Y WHITLEY        |                   |                  |                  |                                |                    |                                        |                    | GMT CA 1         |
|---------------|------------------|-------------------|------------------|------------------|--------------------------------|--------------------|----------------------------------------|--------------------|------------------|
|               |                  | Clubs             |                  |                  | Members  RESULTS FOR 2015-2016 |                    |                                        |                    |                  |
|               | RESU             | LTS FOR 2015-2016 |                  |                  |                                |                    |                                        |                    |                  |
| QUARTER       | NEW CLUB<br>GOAL | NEW CLUBS         | DROPPED<br>CLUBS | NET<br>GAIN/LOSS | QUARTER                        | NEW MEMBER<br>GOAL | CHARTER AND<br>NEW<br>MEMBERS<br>ADDED | DROPPED<br>MEMBERS | NET<br>GAIN/LOSS |
| JULY/AUG/SEPT | 0                | 0                 | 6                | -6               | JULY/AUG/SEPT                  | 28                 | 116                                    | 200                | -84              |
| OCT/NOV/DEC   | 3                | 0                 | 1                | -1               | OCT/NOV/DEC                    | 78                 | 38                                     | 78                 | -40              |
| JAN/FEB/MAR   | 2                | 0                 | 0                | 0                | JAN/FEB/MAR                    | 66                 | 0                                      | 0                  | 0                |
| APR/MAY/JUNE  | 2                | 0                 | 0                | 0                | APR/MAY/JUNE                   | 6                  | 0                                      | 0                  | 0                |